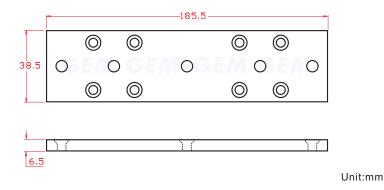

The bracket is installed on wood doors left for armature plate

**500BP** For Standard series magnet

Unit:mm

**300BP** For Mini series magnet